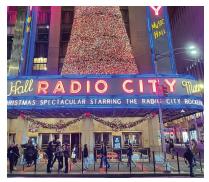

**HOLIDAY MAGIC:** On Friday, be mesmerized by the world-renowned Christmas Spectacular featuring the Radio City Rockettes—a quintessential New York City holiday tradition.

**SPECIAL SOUVENIRS:** Take home a cherished Macy's Thanksgiving Day Parade souvenir to remember this incredible experience.

### **RADIO CITY MUSIC HALL**

The Christmas Spectacular Starring the Radio City Rockettes is an annual musical holiday stage show presented at Radio City Music Hall in New York City. The 90-minute show features more than 140 performers and an original musical score, and combines singing, dancing, and humor with traditional scenes. The star performers are the women's precision dance troupe the Rockettes. Since the first version was presented in 1933, the show has become a New York Christmas tradition.