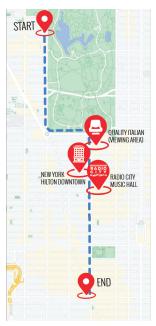

Macy's Thanksgiving Day Parade

**LUXURIOUS STAY:** Enjoy three nights of comfort at the prestigious Hilton New York Midtown, right in the heart of the city's most iconic attractions.

Check-in: Wednesday, November 26 Check-out: Saturday, November 29

**EXCLUSIVE WELCOME RECEPTION:** Start your trip with a warm and inviting welcome reception at the Hilton New York Midtown, complete with delicious food and drinks. Connect with fellow alumni in a relaxed, elegant setting.

**THANKSGIVING DAY VIP EXPERIENCE:** Relish a one-of-a-kind Thanksgiving as you enjoy VIP parade viewing along with a gourmet brunch at Quality Italian, perfectly situated on the parade route for an unforgettable experience.

**HOLIDAY MAGIC:** On Friday, be mesmerized by the world-renowned Christmas Spectacular featuring the Radio City Rockettes—a quintessential New York City holiday tradition.

**SPECIAL SOUVENIRS:** Take home a cherished Macy's Thanksgiving Day Parade souvenir to remember this incredible experience.

### **NEW YORK HILTON MIDTOWN**

Discover the Grandeur of New York Hilton Midtown

Nestled in the heart of the bustling city, New York Hilton Midtown stands as a distinguished landmark opposite the Museum of Modern Art. Surrounded by a web of convenient subway and bus lines, this iconic hotel offers unparalleled access to the best of New York's attractions and cultural gems.

Prime Location: A Gateway to New York's Wonders

Situated just two blocks away from Rockefeller Center and Radio City Music Hall, the hotel beckons you to immerse yourself in the vibrant energy of Midtown Manhattan. A leisurely stroll takes you to the expansive oasis of Central Park, offering a serene escape amidst the urban hustle. Within a mile radius, discover the iconic Grand Central Station, the dazzling lights of Broadway, and the electric ambiance of Times Square.

### **RADIO CITY MUSIC HALL**

The Christmas Spectacular Starring the Radio City Rockettes is an annual musical holiday stage show presented at Radio City Music Hall in New York City. The 90-minute show features more than 140 performers and an original musical score, and combines singing, dancing, and humor with traditional scenes. The star performers are the women's precision dance troupe the Rockettes. Since the first version was presented in 1933, the show has become a New York Christmas tradition.