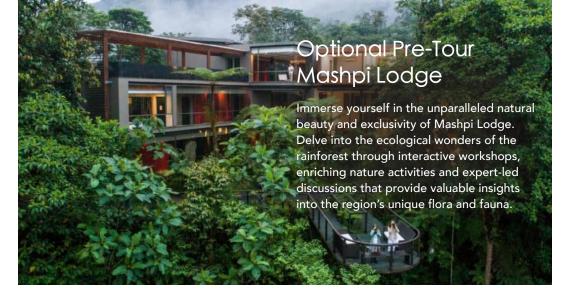

Overnight: Casa Gangotena

Day +2: MASHPI LODGE | MASHPI RESERVE After breakfast, journey 3.5 hours, arriving at awardwinning Mashpi Lodge. Settle into your elegantly appointed room, featuring locally-inspired décor. Floor-to-ceiling windows offer breathtaking views of the surrounding greenery, creating an enchanting ambiance amidst the tranquility of your room. Enjoy lunch, then choose from several optional activities. Take a guided hike to one of several waterfalls or follow the Howler Monkey Trail to the Life Centre, which provides extensive information about the rainforest's incredible biodiversity. Return to the lodge to rejuvenate among the property's five-star amenities. Take a leisurely dip in the open-air rooftop hot tub, or visit the spa for a luxurious treatment (additional fee applies) complemented by the soothing sounds of the rainforest. Overnight: Mashpi Lodge (B,L,D)