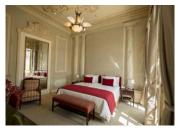

### Standard

Full-size bed, window, private bathroom with shower. 128 sq. ft.

### Classic Twin

Two twin beds, view window, private bathroom with shower. 139 sq. ft.

### Classic Double

Full-size bed, view window, daybed, private bathroom with shower. 139 sq. ft.

### Premium Suite

Queen bed, view window, wardrobe, private bathroom with shower. 170 sq. ft.

Main deck

Day +1: ARRIVE IN QUITO, ECUADOR Transfer to your five-star hotel to refresh for tomorrow's full day of activities.