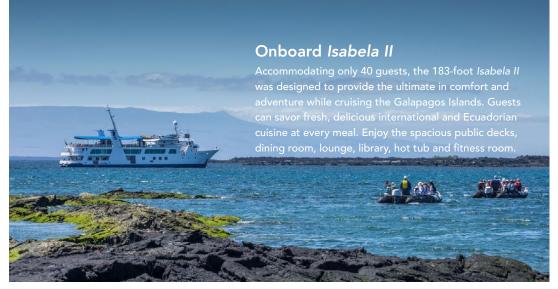

Your expedition vessel for this voyage is the nimble, 40-guest *Isabela II*, designed to provide the ultimate in comfort and adventure. Relax on the spacious sun deck while admiring the panoramic landscape, take a dip in the hot tub, or re-energize with a workout in the fitness room.