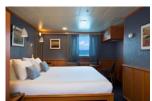

### Standard

Full-size bed, window, private bathroom with shower. 128 sq. ft.

### Classic Twin

Two twin beds, view window, private bathroom with shower. 139 sq. ft.

### Classic Double

Full-size bed, view window, daybed, private bathroom with shower. 139 sq. ft.

### Premium Suite

Queen bed, view window, wardrobe, private bathroom with shower. 170 sq. ft.

Main deck

Day +1: ARRIVE IN QUITO, ECUADOR Transfer to your five-star hotel to refresh for tomorrow's full day of activities.